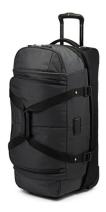

## Fairlead 28" Drop Bottom Wheeled Duffel, Mercury/Black

**Model:** 138038-3958 **Manufacturer:** High Sierra **MSRP:** \$154.99

- Fairlead offers durable and sporty duffels for all travel needs
- Large main compartment has a zipper pass through to drop bottom
- Drop bottom compartment features garment straps
- Recessed telescoping pull handle adjusts for user height
- Front zip pockets offer quick storage
- Grab handles placed on top, front and bottom
- Molded ID holder
- Compression straps help keep contents in place
- Inline skate wheels provide smooth rolling
- Made of Hex ripstop + 840D high abrasion fabric
- Dimensions: 28"H x 12"W x 12"D