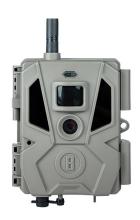

## CelluCORE 20 AT&T Low Glow Cellular Trail Camera, Brown

**Model:** 119904A

Manufacturer: Bushnell

**MSRP:** \$158.95

- Connect, receive and sort images faster with an AT&T data plan
- Use a monthly data plan for as low as \$10 a month based on usage
- irst 30 days are free of charge
- · No contracts required
- Download the app, connect to the camera and view images
- Crystal clear images with 20MP sensor
- Records HD video with 30 second videos
- Night range at 80ft
- Sub 1-second trigger speed
- Use the app to sort images, weather data image tagging and more
- SD card slot (up to 32GB NOT included)
- Requires 12 AA batteries (Lithium recommended NOT included)