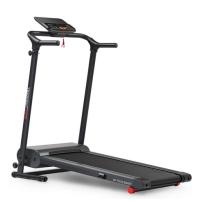

## **Smart Easy Assembly Folding Treadmill**

Model: SF-T7610SMART Manufacturer: Sunny Health & Fitness MSRP: \$499.99

- This Easy Assembly Treadmill is ideal for small spaces
- Bluetooth connects treadmill to SunnyFit app
- Use the app to track progress, personalize workout plans and more
- Whisper-quiet motor makes it suitable for any time of day
- Space saving design supports convenient storage
- Digital display tracks speed, time, distance and calories
- Transportation wheels make it easy to move room to room
- Convenient device holder
- Emergency stop clip
- Speed range: 0.5 to 6.5 MPH
- Running surface: 39.4"L x 14.2"W
- 220lb Maximum user weight