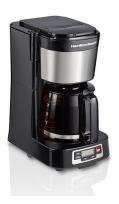

## FrontFill 5 Cup Compact Programmable Coffeemaker

**Model:** 46111

Manufacturer: Hamilton Beach MSRP: \$34.99

- Perfect for small apartments and kitchens
- Easy filling with FrontFill water reservoir and swing-out brew basket
- Brew up to 5 cups at a time
- Easy-Touch programming can be set 24 hours ahead for fresh coffee in the morning
- AutoPause & Pour lets you get your first cup fast
- Auto shutoff after 2 hours for peace of mind
- Have coffee your way with Select-a-Brew brew-strength selector
- Easy-view water-level window
- Lift & Clean dishwasher-safe brew basket
- Dimensions: 10.3"H x 5.8"W x 8.1"D