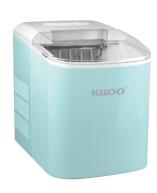

## 26lb Portable Automatic Countertop Ice Machine, Aqua

Model: IGLICEB26AQ Manufacturer: Igloo MSRP: \$169.99

- Makes 24lbs of ice in a 24 hour period enough to keep drinks cold all day long
- Makes 9 small or large cylinder-shaped ice cubes in as little as 7 minutes
- Control panel is easy to use and illuminated with LED lights
- Know when to add water, when basket is full and chose ice cube size
- Large, clear lid allows easy viewing
- 3-Quart water tank capacity
- Ice basket stores up to 2lbs of ice at a time
- Removable ice basket
- Drain plug makes it easy to drain when not in use
- Includes ice scoop
- Dimensions: 18" x 13" x 15"