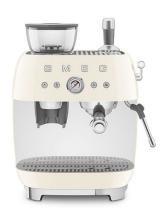

## 50's Retro-Style Semi-Automatic Espresso Machine, Cream

Model: EGF03CRUS Manufacturer: Smeg MSRP: \$899.95

- Built-in coffee grinder
- · Double thermoback heating system
- Make single or double
- Pump pressure up to 20 bar
- 58mm Filter holder
- 4 Extraction temperature levels
- 4 Pre-infusion profiles
- 4 Standby settings
- Stainless steel conical burrs
- 2 Steam intensities
- Adjustable water hardness
- 2.4L Water container
- 250g Coffee bean container
- Dimensions: 13.25"W x 13.5"D x 17.5"H
- Includes: Double/Single wall 1 cup filters
- Double/Single wall 2 cup filters
- Tamper
- Milk jug
- · Cleaning kit