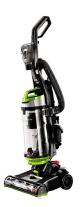

## **CleanView Swivel Pet Vacuum**

Model: 2316 Manufacturer: Bissell MSRP: \$118.99

- Pet hair is no match for this powerful vacuum
- Triple action bush roll and scatter free technology removes and contains debris
- Swivel steering makes cleaning around furniture and obstacles easier
- Special pet tools make sure you get rid of all the pet hair in your home
- Multi level filtration system with washable filter
- Works on rugs, hardwood, carpet, pet beds, stairs and upholstery
- 8 Amps of power
- Includes: Combination dusting brush/upholstery tool
- Crevice tool
- Pet TurboEraser tool
- Extension wand
- Portion of sales go to the Bissell Pet Foundation