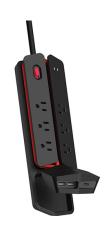

## Power Center Vertex 6 AC Outlet Surge Protector, Black

**Model:** 2MNAC0964B0L2 **Manufacturer:** Monster

MSRP: \$129.99

- Stay in flow and be protective longer with Power Center Vertex
- Helps protect your devices while giving more ports
- Ultra-slim plug can fit behind tight spaces
- 6 AC outlets power computers, appliances, home theater systems and more
- 2 USB-A ports detects devices and delivers charging speed up to 2.4A total
- 20W USB-C Power Delivery port charges devices 2.5x faster with 20W output
- USB hub is magnetic and detaches with a 4ft reach
- 3000 Joule rating absorbs energy to protect your equipment
- Built-in LED indicator shows when protection is active