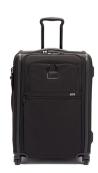

## Alpha Short Trip Expandable 4 Wheeled Packing Case

Model: 117165-1041 Manufacturer: TUMI MSRP: \$1,195.00

- Split case zip entry to main compartment
- Large front U-zip pocket with security zipper
- Front U-zip pocket and gusseted front straight zip pocket
- 3-Stage telescoping handle
- 4 Dual spinner wheels
- Removable garment sleeve with fiberglass rod
- · Hanger bracket and zip pocket on garment sleeve
- Large mesh zip pocket, 3 zip pockets and compression straps
- Lever Lock two stage expansion system
- Molded impact side panels and protective bumper rails
- TSA combination lock
- Durable Ballistic Nylon material
- 80-Liter capacity
- Dimensions: 26" x 19" x 13"