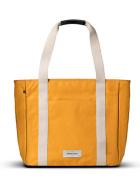

## W.F.A. Tote Bag Pro, Kraft

Model: TOTE-PRO-BAG-KFT Manufacturer: Native Union

**MSRP:** \$99.99

- The Work From Anywhere tote is the perfect carryall
- Spacious 16L capacity with interior pockets, key leash and water bottle holder
- Hidden pocket for a Bluetooth tracker or AirTag
- Padded laptop sleeve fits devices up to 16"
- Elastic compartments for cables, chargers and other essentials
- Built to last with water resistant finish and reinforced seams
- YKK zippers with military-grade Cordura fabric
- Thick organic cotton straps are anti-stain treated
- Made better for the Earth with 100% recycled polyester (rPET)