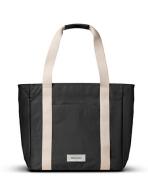

## W.F.A. Tote Bag Pro, Black

Model: TOTE-PRO-BAG-BLK Manufacturer: Native Union

**MSRP:** \$99.99

- The Work From Anywhere tote is the perfect carryall
- Spacious 16L capacity with interior pockets, key leash and water bottle holder
- Hidden pocket for a Bluetooth tracker or AirTag
- Padded laptop sleeve fits devices up to 16"
- Elastic compartments for cables, chargers and other essentials
- Built to last with water resistant finish and reinforced seams
- YKK zippers with military-grade Cordura fabric
- Thick organic cotton straps are anti-stain treated
- Made better for the Earth with 100% recycled polyester (rPET)