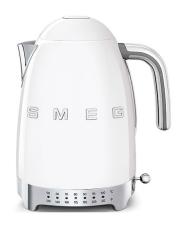

## 50's Retro-Style Electric Kettle w/ Variable Temperature, White

**Model:** KLF04WHUS **Manufacturer:** Smeg **MSRP:** \$275.00

- · Press central button for a soft opening
- Variable temperature settings: 122F, 140F, 158F, 176F, 194F, 203F, 212F
- Stainless steel filter built-in filters natural limescale
- Super fast boiling supported by 1400W of power
- 360-Degree swivel base with non-slip feet
- Enameled stainless steel surface ensures excellent heat conduction
- Automatic switch off at selected temperature
- Concealed heating element
- 7 Cup/57oz Maximum capacity
- Built-in cord wrap
- Power: 120V, 60Hz
- Dimensions: 9.75"H x 9"W x 6.75"D