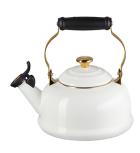

## Noel Collection Classic Whistling Kettle, White

Model: 40106260010201 Manufacturer: Le Creuset MSRP: \$135.00

- Noel Collection adds to the magic of your beautifully decorated home
- This Noel kettle is finished in an elegant winter white and goldtone metals
- Lightweight carbon steel quickly brings water to a boil
- Porcelain enamel is non-reactive and nonporous
- Resists stains rust scratches and flavor absorption
- Whistle spout flips open for pouring
- Inside markings on kettle note minimum and maximum water fill levels
- Stay cool folding handle and stainless steel knob
- Safe to use on all cooktops including induction
- Recommend hand wash only
- 1.7-Quart capacity