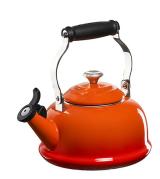

## Classic Whistling Kettle w/ Metal Finishes, Flame

Model: 40114260090241 Manufacturer: Le Creuset

**MSRP:** \$115.00

- Lightweight carbon steel quickly brings water to a boil
- Porcelain enamel is non-reactive and nonporous
- Resists stains, rust, scratches and flavor absorption
- Fixed single-tone whistle alerts when water reaches a rolling boil
- Whistle spout flips open for pouring
- Inside markings on kettle note minimum and maximum water fill levels
- Stay cool folding handle and stainless steel knob
- Safe to use on all cooktops, including induction
- · Recommend hand wash only
- 1.7-Quart capacity
- Dimensions: 9.75" tall with handle, 8.25" diameter