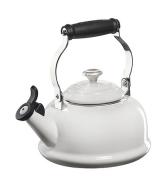

## Classic Whistling Kettle w/ Metal Finishes, White

Model: 40114260010241 Manufacturer: Le Creuset

**MSRP:** \$115.00

- Lightweight carbon steel quickly brings water to a boil
- Porcelain enamel is non-reactive and nonporous
- Resists stains, rust, scratches and flavor absorption
- Fixed single-tone whistle alerts when water reaches a rolling boil
- Whistle spout flips open for pouring
- Inside markings on kettle note minimum and maximum water fill levels
- Stay cool folding handle and stainless steel knob
- Safe to use on all cooktops, including induction
- · Recommend hand wash only
- 1.7-Quart capacity
- Dimensions: 9.75" tall with handle, 8.25" diameter