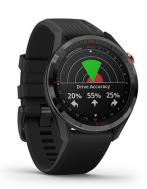

## Approach S62 Golf Smartwatch, Black Bezel w/ Black Band

Model: 010-02200-00 Manufacturer: Garmin

**MSRP:** \$499.99

- Virtual Caddie
- · Displays wind speed and direction
- Preloaded with 41,000+ CourseView maps
- Adjusts yardages to account for uphill and downhill shots
- Green View gives green's shape
- PinPointer and Hazard View features
- Garmin Golf app membership
- Up to 14 day battery in smartwatch mode
- Garmin Golf app
- Receive smart notifications
- Wrist-based Heart Rate
- Pulse Ox sensor
- Band is interchangeable with QuickFit bands
- Water resistant to 50 M
- Black silicone band and ceramic bezel
- Case size: 47 x 47 x 14.8mm
- Fits wrists 125-208mm in circumference