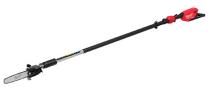

## M18 FUEL Telescoping Pole Saw - Tool-Only

Model: 3013-20 Manufacturer: Milwaukee Tools MSRP: \$1,002.00

- This pole saw is designed for performance and durability
- Meets the ergonomic needs of professional arborists, utility lineman and more
- POWERSTATE Brushless motor and REDLINK PLUS Intelligence
- Reaches full throttle 25m/s chain speed in under 1-second
- Rigid, easy-to-adjust telescoping shaft
- Lightweight magnesium cutting head
- Robust branch hook
- Onboard scrench storage
- Side access chain tensioner
- Automatic oiler for proper lubrication
- Intuitive trigger lock
- Adjusts 9ft to 13ft
- Uses M18 batteries battery and charger NOT included