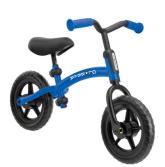

## Go Bike 10" Balance Bike, Navy Blue

Model: 617-100 Manufacturer: Globber MSRP: \$79.99

- Develop balance skills with playtime on wheels
- 2-Stage reversible steel frame low frame and high frame
- Low frame young toddlers start to learn balance skills
- High frame continued use as your toddler grows
- 6 Height adjustable saddle 3 heights per frame position
- 2 Height adjustable handlebars
- EVA Foam wheels 24mm (10") high puncture-free
- Low frame seat height adjusts 13.4", 14.4" and 15.4"
- High frame seat height adjusts 14.4", 15.4", 16.4"
- Recommended user height: 25.5" top 26.5"
- 44lb Weight capacity
- Recommended ages 2 to 5 years