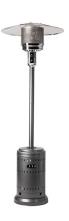

## Hammered Platinum Commercial Patio Heater

**Model:** 62555

Manufacturer: Fire Sense

**MSRP:** \$249.99

- Enjoy your outdoor living space even in the cold with this commercial patio heater
- The most powerful and fashionable patio heater on the market
- Powerful 46,000 BTU output
- Made of platinum finish powder coated steel
- Piezo ignition system makes it easy to start
- Wide base supports increased stability
- Wheels make it easy to maneuver around your deck
- Requires a standard 20lb LPG tank (NOT included)
- Approximate 10 hour consumption rate
- Dimensions: 18" Diameter base, 33" Diameter reflector, 86" Height