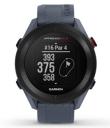

## Approach S12 GPS Golf Watch, Granite Blue

**Model:** 010-02472-01 **Manufacturer:** Garmin

**MSRP:** \$199.99

- Get back to the basics on the course with the Approach S12 golf watch
- Battery provides up to 30 hours of life in GPS mode
- High resolution screen is easy to read, even on the sunniest day
- Preloaded with 42,000+ CourseView maps
- Go Green reference the front, middle and back of the green
- Gives distances to hazards and doglegs
- Keeps score and lets you upload to Garmin Golf app
- Garmin Golf app membership
- Water resistant to 50 M
- Granite blue silicone strap
- Display size: 0.9" x 0.9"
- Case size: 43.7 x 43.7 x 11.5mmIncludes charging/data cable