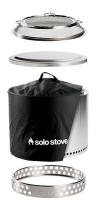

## Bonfire 2.0 Backyard Bundle - Bonfire, Stand, Shelter, Shield, Lid

Model: PRO-BONFIRE-2-0 Manufacturer: Solo Stove MSRP: \$839.99

- Smokeless Signature 360-degree Airflow super-heats air to burn off smoke
- Removable ash pan and base plate catch ash in one place
- Easy to Use start-up, clean-up done in a snap
- Ultra-portable with carry case
- Highly durable 304 stainless steel
- Added safety with Shield and Stand
- Bonfire Shelter provides weather resilient protection
- Dimensions: 19.5" x 17.5"
- Ships only in the contiguous 48-states
- Includes: Bonfire
- Removable base plate and ash pan
- Bonfire shield
- Bonfire stand
- Bonfire lid
- Bonfire Shelter cover
- Carry case