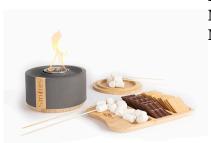

## S'mores Deluxe Roaster Bowl w/ Gift Set & S'mores Board, Gray

Model: TF-SME-3D-GRY
Manufacturer: Solo Stove

**MSRP:** \$119.99

- Gather with friends and family and build your best campfire memories
- Set up S'mores camp anytime, anyplace, indoors or out
- Create the melty, crunchy treats you love for hours of sweet, happy times
- Clean Burning & Smoke Free Easy to use, non-toxic, and odorless
- Gel fuel provides cozy flames that crackle with the sounds of a campfire
- An eco-friendly tabletop design for warm and toasty good times together
- 3,000 BTU output
- Dimensions: 8.125"D x 5.125"H
- Includes: Fire bowl
- Bamboo tray lid
- S'mores tray
- 3 Gel fuel cans
- S'mores recipe cookbook