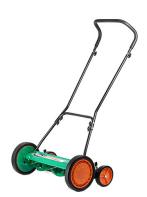

## 20" Classic Push Reel Lawn Mower

**Model:** 2000-20S **Manufacturer:** Scotts

MSRP: \$179.99

- A greener alternative to gas powered lawn mowers
- This small and quiet lawn mower is perfect for small lawns
- 20" Cutting width with 10" dual tracking wheels
- Unique rear wheel design helps reduce drag and improve maneuverability
- 9 Grass heights to choose from, from 1"-3"
- Quick snap height adjusters
- 5 Heat treated steel blades for durability
- 5-Spider, 5-blade ball bearing wheel has the optimal number of blades for ease of use
- Comfortable loop handle with foam grip
- 2-Year manufacturer limited warranty