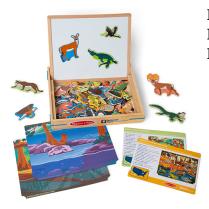

## National Parks Picture Matching Magnetic Game, Ages 3+ Years

**Model:** 30904

Manufacturer: Melissa & Doug MSRP: \$27.99

- Introduce little ones to 4 national parks, Everglades, Arches, Acadia, Mammoth Cave
- Match-and-play educational game with sliding magnetic lid
- Place scene card and match wooden magnets to pictures on ID guides
- Features 60 wooden animal and plant magnets
- Magnet backgrounds are color-coded for easy matching
- Helps develop fine motor skills, storytelling and imaginative play
- The Melissa & Doug National Park Foundation collection discover the wonder of America's national parks
- Recommended ages 3 to 6 years
- FSC Certified