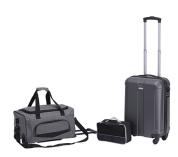

## 3pc Travel Set - Hardside Carry-On, Wheeled Duffel, Packing Cube

Model: PS3PCHS

Manufacturer: Triple Play

**MSRP:** \$199.99

- Triple Play 20" hardside luggage with 4 wheels for easy mobility
- Fully lined interior with zippered compartments
- · Retractable handle system adjusts for user height
- Zipper lock provides extra safety for contents
- 18" Wheeled duffel with retractable handle and inline skate wheels
- Features U-shaped zippered main compartment
- Double web carrying handles and shoulder strap
- · Packing cube offers more compact packing
- Luggage dimensions: 20" x 14" x 9"
- $\bullet$  Duffel dimensions: 18.5" x 10.5" x 10"
- Packing cube dimensions: 11" x 6.75" x 4"