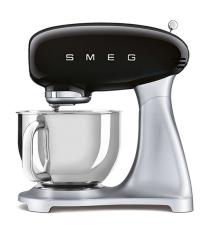

## 50s Retro-Style 5qt Stand Mixer, Black

**Model:** SMF02BLUS **Manufacturer:** Smeg

**MSRP:** \$675.00

- Planetary Movement rotation guarantees homogeneous and perfect mixtures
- 10 Speed settings with lever selection on the top
- Smooth start function prevents ingredients spilling out when started
- Front port holds optional accessories
- Safety lock when head is tilted up
- 800 Watt direct drive motor
- 5-Quart bowl holds a dozen eggs
- Die-cast aluminum body and stainless steel bowl
- Anti-slip feet keep mixer in place
- Motor overload protection
- Includes: Wire whisk
- Dough hook
- Flat beater
- Pouring shield