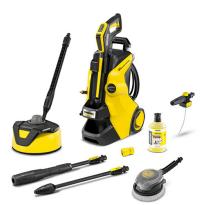

## K5 Power Control CHK 2000 PSI Electric Pressure Washer w/ Car & Home Kit

Model: 1-324-571-0 Manufacturer: Karcher

**MSRP:** \$499.99

- Karcher Home & Garden app consults for optimal pressure level for a selected cleaning job
- Vario Power spray lance supports pressure adjustment
- Make your car shine with the car kit attachments
- Trigger gun with LED display shows pressure levels and detergent mode
- Powerful 2000 PSI with 1.5 GPM
- 32ft High pressure hose
- Onboard storage
- State-of-the-art water cooled motor
- Includes: Vario Power Spray wand
- DirtBlaster Spray wand
- Garden Hose Quick Connect kit
- Foam cannon
- Rotating wash brush
- Plug 'n Clean detergent