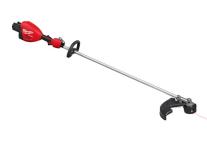

## M18 FUEL 17" Dual Battery String Trimmer -Tool Only

**Model:** 3006-20

Manufacturer: Milwaukee Tools MSRP: \$719.99

- Gain fast clearing and cutting through the most demanding applications
- POWERSTATE Brushless Motor and REDLINK PLUS
- Maintains the highest constant line speed under load
- Reaches full throttle under 1-second and eliminates pull starts
- No more headaches from gas, high noise levels, emissions and more
- Variable speed trigger
- Cutting swath: 15" to 17"
- Line diameter: 0.080", 0.095", 0.105"
- RPM: 0-4900, 0-6200
- Compatible with M18 battery system
- Battery and charger NOT included
- Includes: Easy load trimmer head
- Shoulder harness