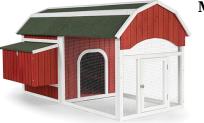

## **Barn Chicken Coop**

**Model:** 465

Manufacturer: Prevue Pet Products MSRP: \$499.99

- This chicken coop was inspired by the traditional Red Barns on farms
- Construction combines safety and security for hens
- Protective chicken run
- Front access door can stay open
- Secure door with attached bolt-lock
- Ventilated roosting area
- Large side-access door
- Nest box contains three nesting slots
- Nest box lid lifts for egg removable
- Asphalt roof provides weather protection
- Fits 4 to 6 hens
- Non-toxic stain
- Nest box: 28"L x 10.25"W x 13"H
- Interior space: 67"L x 30"W x 36"H
- Overall size: 71"L x 45"W x 39"H