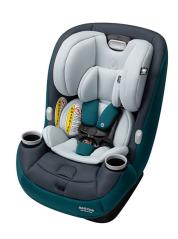

## Pria All-in-One Convertible Car Seat, Alpine Jade

Model: CC244FYB

Manufacturer: Maxi-Cosi

**MSRP:** \$299.99

- · GCell patented foam absorbs crash energy
- Protects the head where it is needed most in a side impact crash
- Designed to grow with your child from birth to 10 years old
- Soft-touch cushions, premium fabrics and padding throughout
- QuickFit shoulder harness automatically raises harness and headrest height
- In and Out harness holders keep straps out of the way
- Removable infant pillows provide extra support
- 3-Position recline
- Rear facing fits 4-40lbs, 19-40"
- Forward facing fits up to 100lbs, 43"-52"