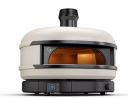

## Dome S1 Pizza Oven, Bone

Model: GSPBNUS1623 Manufacturer: Gozney

**MSRP:** \$1,499.00

• Use for pizza, roasts or live fire

• Professional-grade design industry-leading commercial ovens

• 30mm Double layer stone floor and dense cavity insulation

• Digital thermometer

• Fits up to 16" pizzas

• Oven mouth: 16.1"W x 4.7"H

• Oven dimensions: 24.9"H x 24.7"D x 28.7"W

• Requires LPG propane (NOT included)

• Ships only in the contiguous 48-states

• Includes: Dome S1 dock

• Detachable flue and cap

• 47" Gas and hose regulator

• Digital thermometer

Stone adjustment tool

• Wrench and screwdriver

• Burner guard