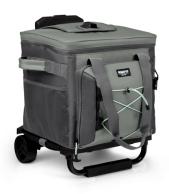

## MaxCold Voyager Collapsible Roller 40 Cooler, Gray

Model: 66324 Manufacturer: Igloo MSRP: \$89.99

- MaxCold insulation 15mm HDPE foam keeps food and drinks colder longer
- 600D Polyester and TPE coating supports a water and dirt resistant finish
- REPREVE made from recycled post-consumer plastic bottles
- Integrated wheels and locking telescoping handle
- Pass-through back panel for telescoping handle on trolley
- Remove bag from trolley and use on its own
- Quick-hatch lid easy access
- Deep gusseted front zipper pocket
- Exterior side mesh storage pockets
- Hex Bungee system on the front
- Leak resistant antimicrobial liner
- 40 Can capacity