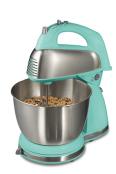

## 6 Speed Hand/Stand Mixer, Aqua Blue

**Model:** 64658

Manufacturer: Hamilton Beach

**MSRP:** \$59.99

- Change to hand mixer by unlocking mixer from base
- Comes with 5 attachments for versatile mixing needs
- Powerful 290 watt peak power motor supports mixing batter and kneading thick doughs
- Shift & Stir lever lets you move bowl side-to-side for thorough mixing
- 6 Speeds cover every mixing task
- · Quick Burst button offers an extra burst of power at any speed
- 4-Quart bowl is large enough to accommodate any recipe
- Includes 2 traditional beaters and 2 dough hooks
- Dimensions: 14.25"H x 13.25"W x 8.2"D