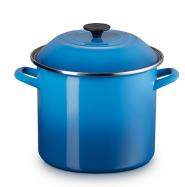

## 10qt Enamel on Steel Covered Stockpot, Marseille

Model: 56000954200341 Manufacturer: Le Creuset

**MSRP:** \$130.00

- Create your favorite soups, stocks and more with these enamel stockpot
- Crafted from responsive and lightweight carbon steel
- Excellent heat retention to keep food warm
- Vibrant porcelain enamel is non-reactive, nonporous and resists stains
- Enamel is rust and scratch resistant and does not absorb flavors
- Stainless steel rim around the top edge prevents chipping and cracking
- Heat resistant knobs stay cool to the touch
- Safe to use on all cooktops, including induction
- · Recommend hand wash
- 10-Quart capacity makes 9+ servings