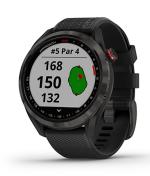

## Approach S42 Golf Smartwatch, Gunmetal w/ Black Strap

Model: 010-02572-10 Manufacturer: Garmin

MSRP: \$299.99

- Wear on and off the course
- Rechargeable battery up to 10 days of life 15 hours on GPS mode
- Pre-loaded with 42,000+ CourseView maps
- AutoShot game tracking
- Green View green's true shape from wherever on the course
- Distances to the front, middle and back of the green
- Garmin Golf app membership
- Receive smart notifications
- Built-in sports apps
- Garmin Connect app
- Gunmetal polished, metal bezel
- Black silicone, quick release strap
- Case size: 43.4 x 43.4 x 11.7mm
- Strap fits wrists 125-202mm in circumference
- Water resistant to 50 M