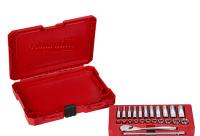

## 1/4" Drive 26pc Ratchet & Socket Set - SAE

**Model:** 48-22-9404

Manufacturer: Milwaukee Tools

**MSRP:** \$110.80

- This 1/4" drive ratchet and socket set offers better access and maximum strength
- Innovative socket design deters rolling with parallel flats
- · Reduces rounding and stripping
- Sockets are stamped with size for easy identification
- Comes with a storage box with removable inner tray
- 90-Tooth design
- Slim profile ratchet
- 4-Degrees of arc swing
- Flush directional lever
- Manufacturer lifetime guarantee
- Includes 1/4" Drive ratchet
- 11 Standard sockets
- 11 Deep well sockets
- 3" Extension
- 6" Extension
- Universal joint